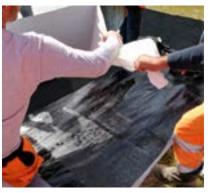

#### **EASY TO INSTALL**

LAYING OF THE SOLAR PANELS
WITH SELF-ADHESIVE TAPE, WITHOUT THE NEED
TO PERFORATE THE BITUMINOUS GEOMEMBRANE

#### REMOVAL OF THE PEELABLE FILM

protecting the self-adhesive strips at the back of the solar panels.

- EXCEL® SOLAR panels are applied with self-adhesive tape onto the COLETANCHE geomembrane, without perforation or support structures required.
- Exceptional durability of the bituminous geomembrane, dimensional stability and flexibility.
- High surface area volume, high mechanical and chemical resistance, easy and economical to maintain.
- No geotextiles or protective ground layers required with the COLETANCHE geomembrane.

#### **APPLICATION**

of the solar panels and masking to the right of the self-adhesive strips.