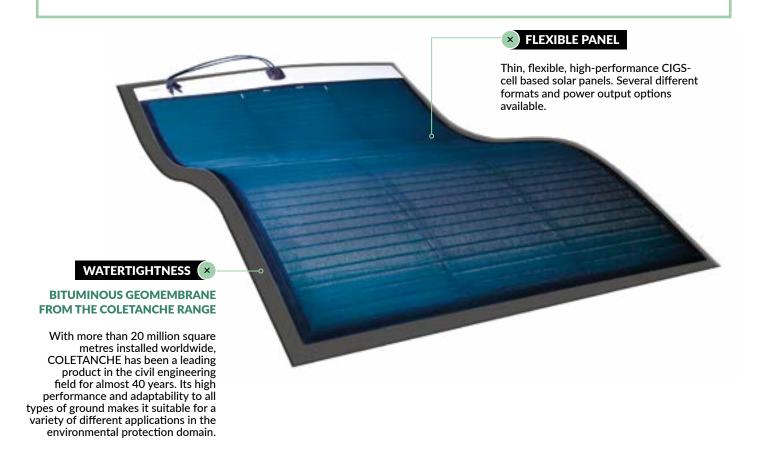

## THE UNIQUE ASSOCIATION OF COLETANCHE GEOMEMBRANES WITH FLEXIBLE SOLAR PANELS

COLETANCHE® SOLAR is a complete system comprising a bituminous geomembrane and flexible high-performance (up to 18.3%) CIGS solar panels. The light weight of the solar panels (2.3 kg/m²) paired with COLETANCHE geomembrane efficiency allows for all types of unused and/or degraded areas to be used.

#### **MULTI-LEVEL PERFORMANCE**

**ADAPTIBILITY** 

Freedom to choose the placement of the solar panels using self-adhesive strips on the bituminous geomembrane. The system's flexibility allows for better adaptability to movement of the support structure.