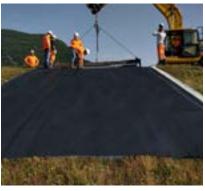

#### **EASY TO INSTALL**

LAYING OF THE SOLAR PANELS
WITH SELF-ADHESIVE TAPE, WITHOUT THE NEED
TO PERFORATE THE BITUMINOUS GEOMEMBRANE

#### **PREPARATION**

of the COLETANCHE geomembrane, to support the solar panels.

#### REMOVAL OF THE PEELABLE FILM

protecting the self-adhesive strips at the back of the solar panels.

- EXCEL® SOLAR panels are applied with self-adhesive tape onto the COLETANCHE geomembrane, without perforation or support structures required.
- Exceptional durability of the bituminous geomembrane, dimensional stability and flexibility.
- High surface area volume, high mechanical and chemical resistance, easy and economical to maintain.
- No geotextiles or protective ground layers required with the COLETANCHE geomembrane.

#### **APPLICATION**

of the solar panels and masking to the right of the self-adhesive strips.