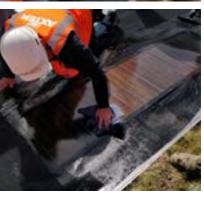

#### **PREPARATION**

of the COLETANCHE geomembrane, to support the solar panels.

#### REMOVAL OF THE PEELABLE FILM

protecting the self-adhesive strips at the back of the solar panels.

- EXCEL® SOLAR panels are applied with self-adhesive tape onto the COLETANCHE geomembrane, without perforation or support structures required.
- Exceptional durability of the bituminous geomembrane, dimensional stability and flexibility.
- High surface area volume, high mechanical and chemical resistance, easy and economical to maintain.
- No geotextiles or protective ground layers required with the COLETANCHE geomembrane.

#### **APPLICATION**

of the solar panels and masking to the right of the self-adhesive strips.