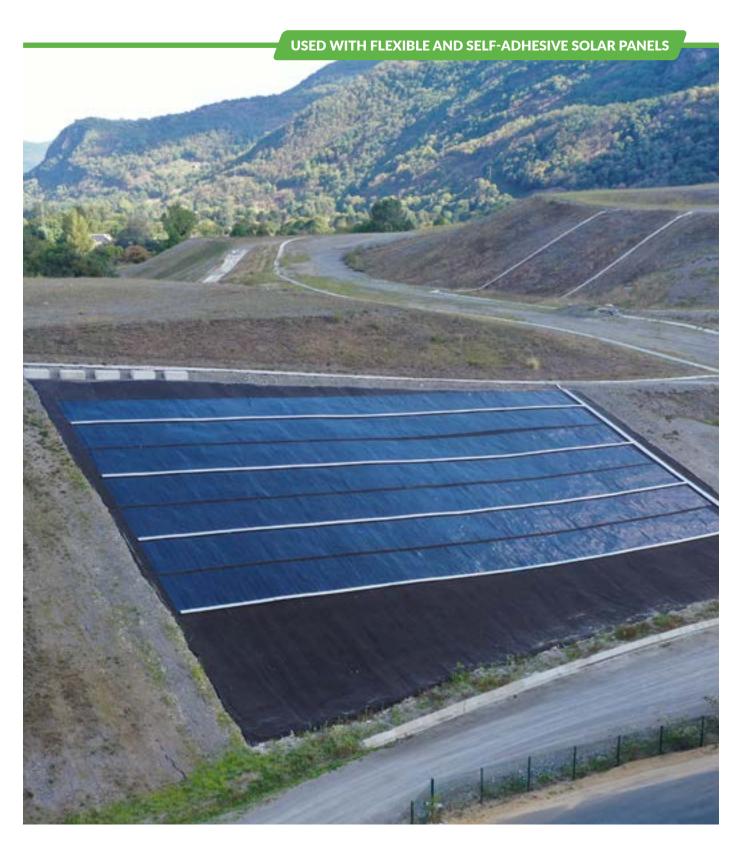

## THE UNIQUE ASSOCIATION OF COLETANCHE GEOMEMBRANES WITH FLEXIBLE SOLAR PANELS

COLETANCHE® SOLAR is a complete system comprising a bituminous geomembrane and flexible high-performance (up to 18.3%) CIGS solar panels. The light weight of the solar panels (2.3 kg/m²) paired with COLETANCHE geomembrane efficiency allows for all types of unused and/or degraded areas to be used.

This offers a unique solution to enhance the value of landfill covers or brownfield sites, while clean, local renewable energy is produced. This is beneficial to the environment and for the rehabilitation of spaces.